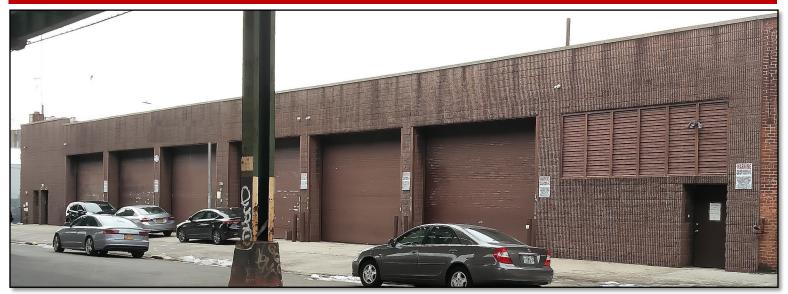

## **FEATURES:**

**ONE-STORY WAREHOUSE 19,300 SF** 

- 16.800 SF GROUND FLOOR WAREHOUSE
- 2,500 SF OF MEZZANINE OFFICES
- 1681 FRONTAGE ON MCDONALD AVENUE
- **COLUMN-FREE**
- 6 DRIVE-IN DOORS
- 19' CEILING HEIGHT
- **ZONING: MI-I**
- BLOCK: 6582 LOT: 28