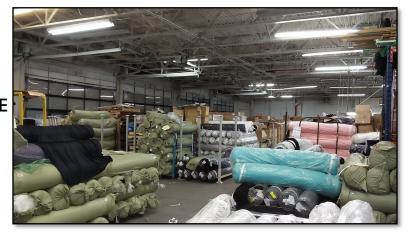

## **FEATURES:**

**ONE-STORY WAREHOUSE 19,300 SF** 

- 16.800 SF GROUND FLOOR WAREHOUSE
- 2,500 SF OF MEZZANINE OFFICES
- 1681 FRONTAGE ON MCDONALD AVENUE
- **COLUMN-FREE**
- 6 DRIVE-IN DOORS
- 19' CEILING HEIGHT
- **ZONING: MI-I**
- BLOCK: 6582 LOT: 28